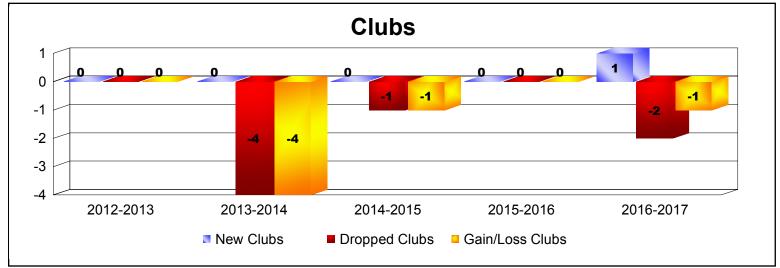

District 14 M

As of June 2017 Cumulative

| Year      | New<br>Clubs | Dropped<br>Clubs | Gain/<br>Loss<br>Clubs | New<br>Members | Charter<br>Members | Reinstate<br>Members | Transfer<br>Members | Total<br>Member<br>Added | Total<br>Members<br>Dropped | Gain/<br>Loss<br>Members |
|-----------|--------------|------------------|------------------------|----------------|--------------------|----------------------|---------------------|--------------------------|-----------------------------|--------------------------|
| 2012-2013 | 0            | 0                | 0                      | 152            | 0                  | 2                    | 4                   | 158                      | -127                        | 31                       |
| 2013-2014 | 0            | -4               | -4                     | 82             | 1                  | 3                    | 4                   | 90                       | -200                        | -110                     |
| 2014-2015 | 0            | -1               | -1                     | 89             | 1                  | 3                    | 1                   | 94                       | -154                        | -60                      |
| 2015-2016 | 0            | 0                | 0                      | 59             | 1                  | 7                    | 1                   | 68                       | -111                        | -43                      |
| 2016-2017 | 1            | -2               | -1                     | 88             | 20                 | 10                   | 0                   | 118                      | -136                        | -18                      |
| Average   | 0            | -1               | -1                     | 94             | 5                  | 5                    | 2                   | 106                      | -146                        | -40                      |