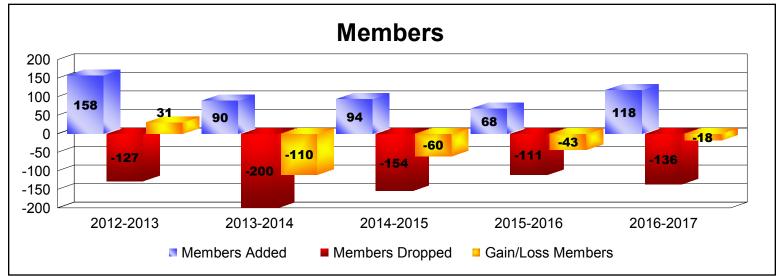

District 14 M

As of June 2017 Cumulative

| Year      | New<br>Clubs | Dropped<br>Clubs | Gain/<br>Loss<br>Clubs | New<br>Members | Charter<br>Members | Reinstate<br>Members | Transfer<br>Members | Total<br>Member<br>Added | Total<br>Members<br>Dropped | Gain/<br>Loss<br>Members |
|-----------|--------------|------------------|------------------------|----------------|--------------------|----------------------|---------------------|--------------------------|-----------------------------|--------------------------|
| 2012-2013 | 0            | 0                | 0                      | 152            | 0                  | 2                    | 4                   | 158                      | -127                        | 31                       |
| 2013-2014 | 0            | -4               | -4                     | 82             | 1                  | 3                    | 4                   | 90                       | -200                        | -110                     |
| 2014-2015 | 0            | -1               | -1                     | 89             | 1                  | 3                    | 1                   | 94                       | -154                        | -60                      |
| 2015-2016 | 0            | 0                | 0                      | 59             | 1                  | 7                    | 1                   | 68                       | -111                        | -43                      |
| 2016-2017 | 1            | -2               | -1                     | 88             | 20                 | 10                   | 0                   | 118                      | -136                        | -18                      |
| Average   | 0            | -1               | -1                     | 94             | 5                  | 5                    | 2                   | 106                      | -146                        | -40                      |